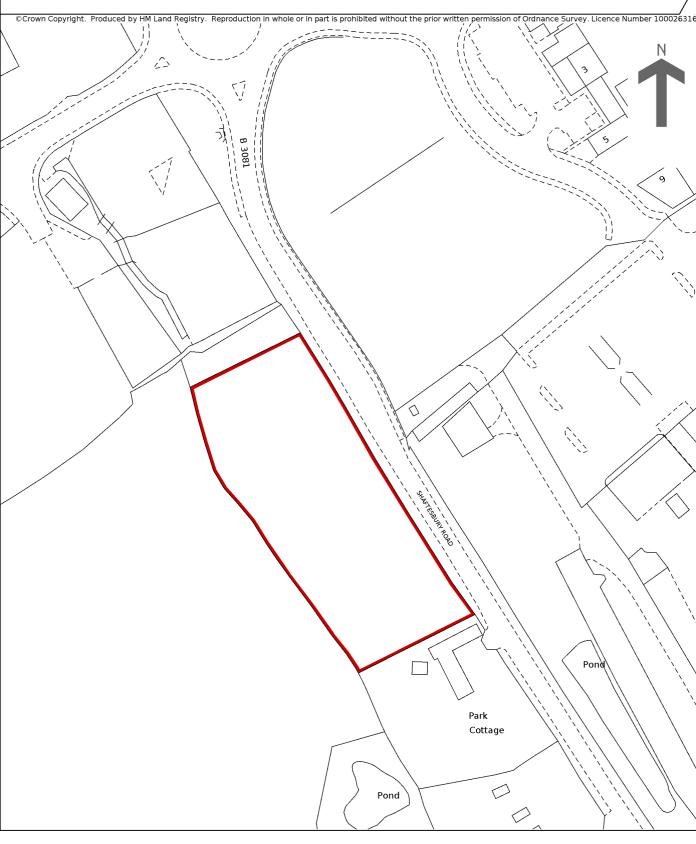

HM Land Registry Current title plan

Title number **DT382793** Ordnance Survey map reference **ST8225SW** Scale **1:1250 enlarged from 1:2500** Administrative area **Dorset** 

This title is dealt with by HM Land Registry, Weymouth Office.

This is a print of the view of the title plan obtained from HM Land Registry showing the state of the title plan on 26 September 2021 at 17:15:21. This title plan shows the general position, not the exact line, of the boundaries. It may be subject to distortions in scale. Measurements scaled from this plan may not match measurements between the same points on the ground.