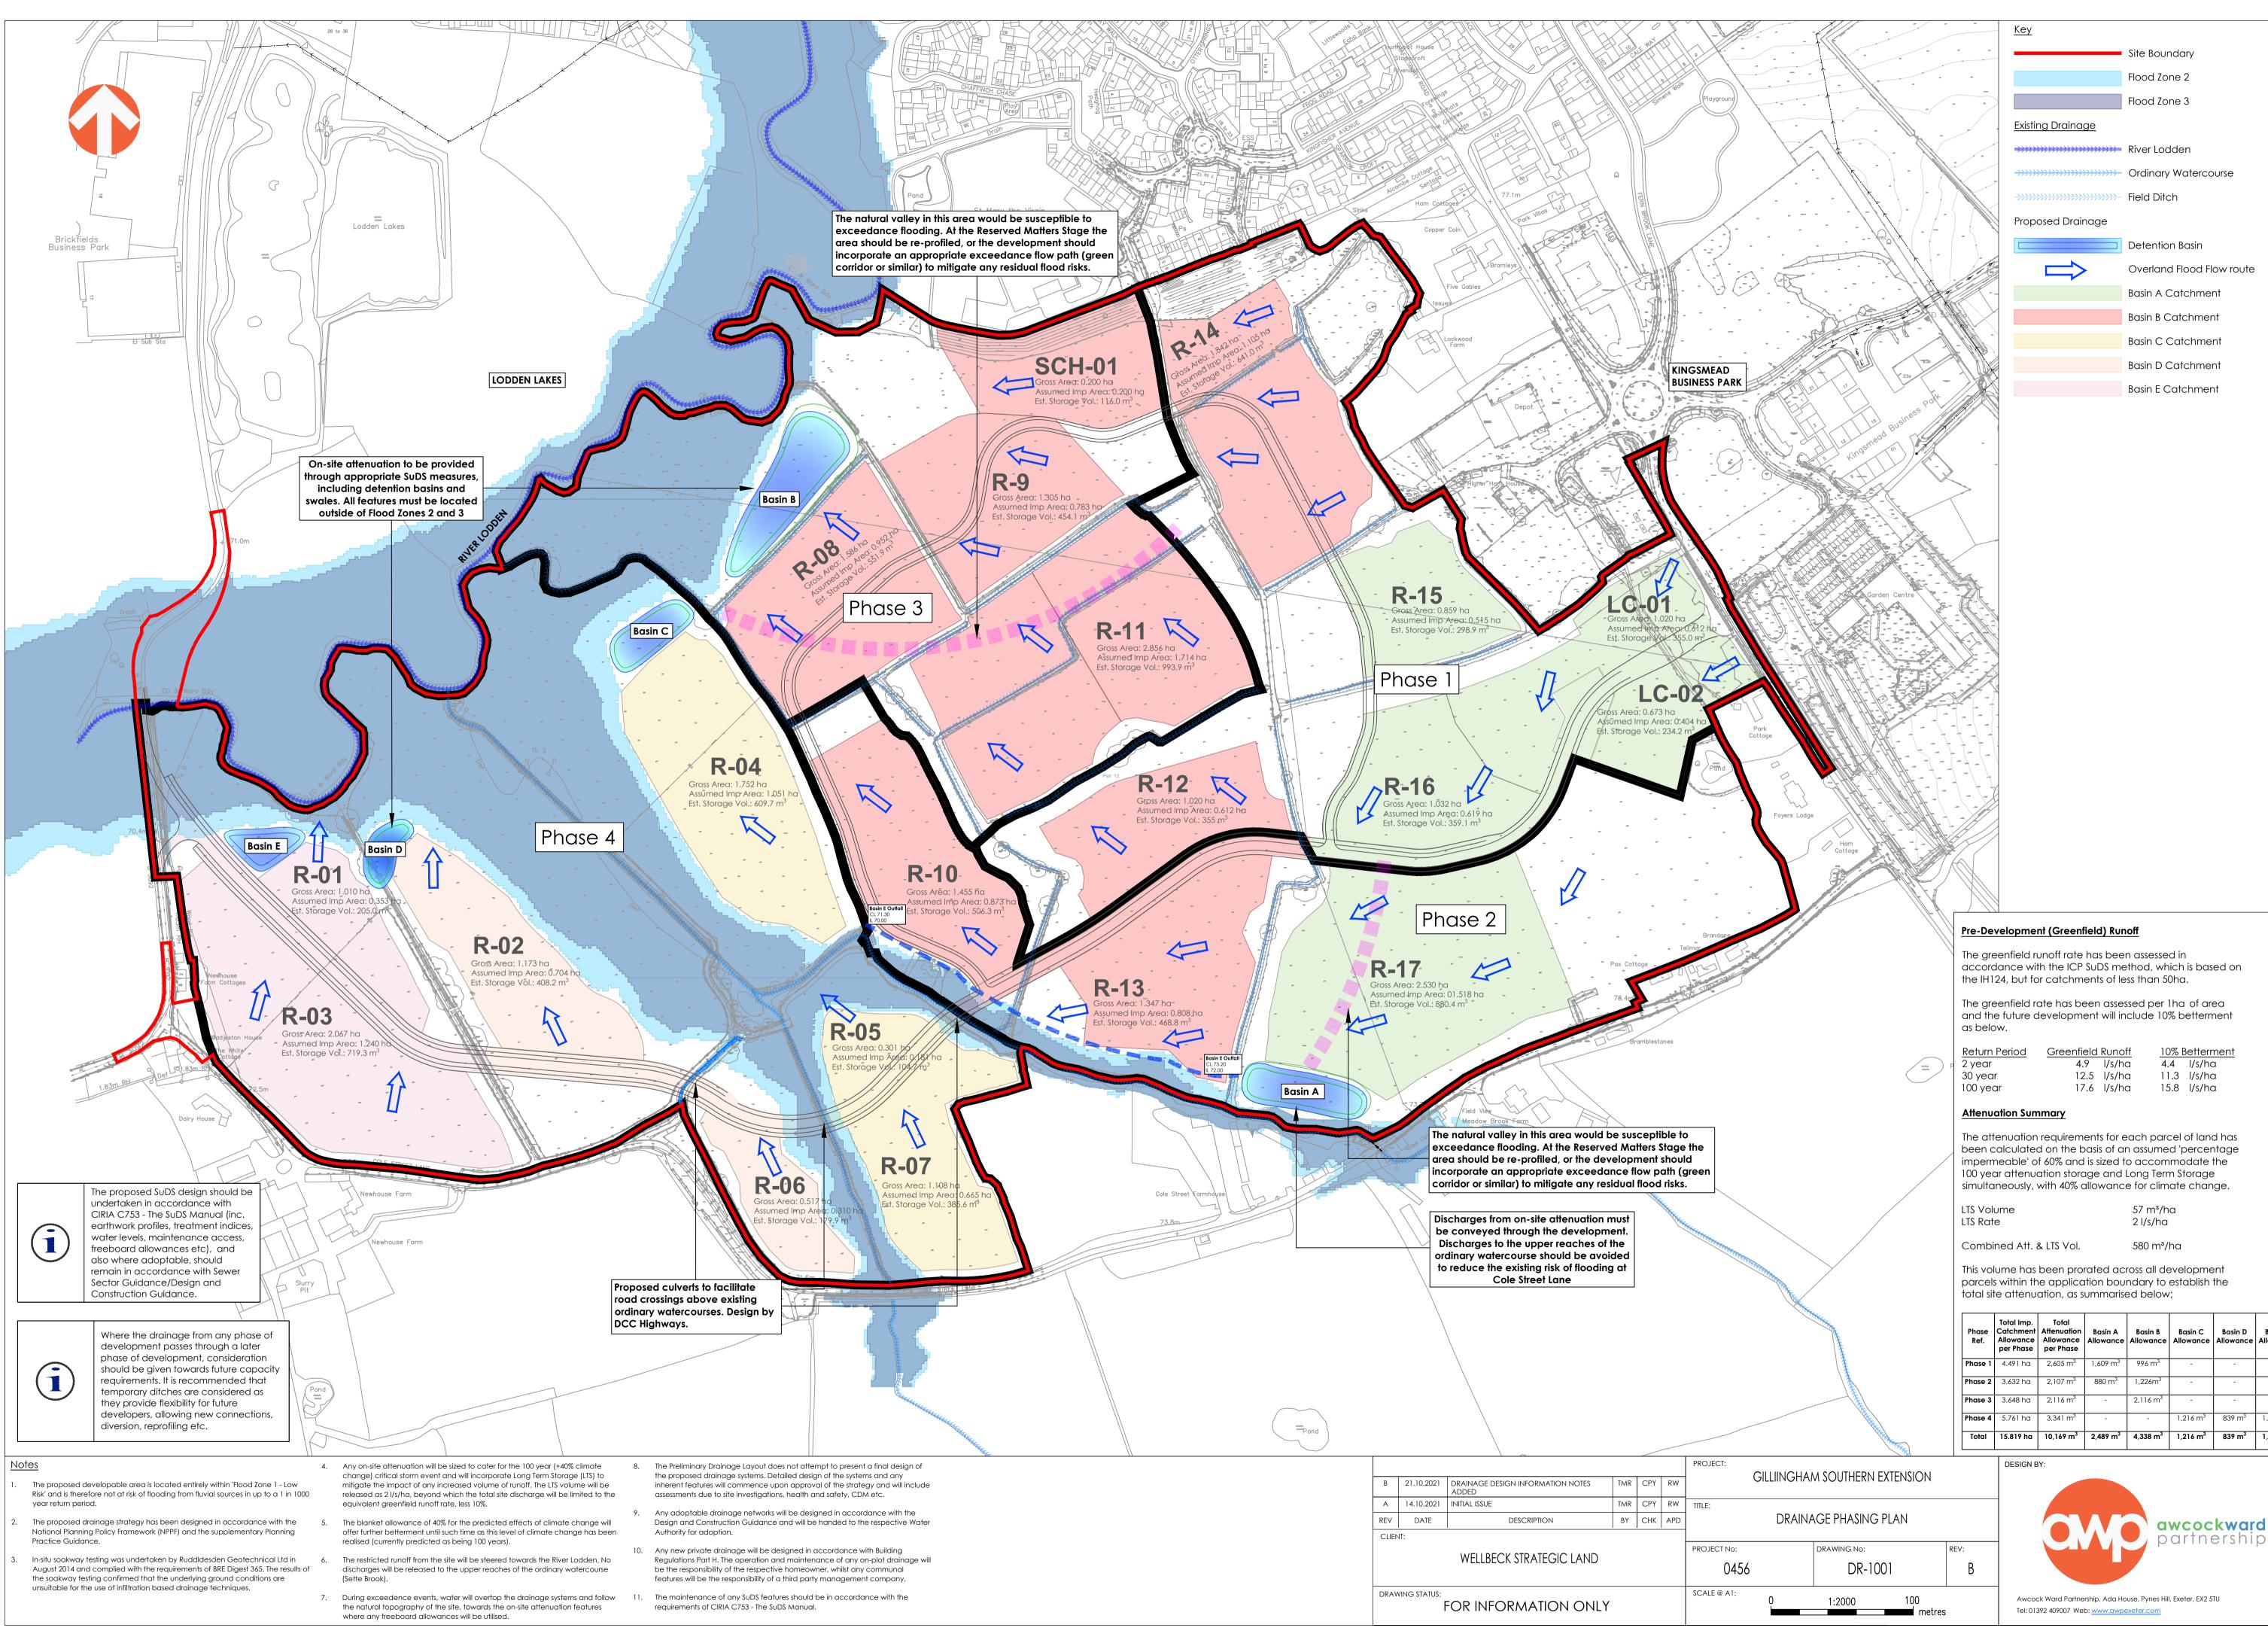

| Return Period | Greenfield | 10%    | Bett |       |
|---------------|------------|--------|------|-------|
| 2 year        | 4.9        | l/s/ha | 4.4  | l/s   |
| 30 year       | 12.5       | l/s/ha | 11.3 | 3 I/s |
| 100 year      | 17.6       | l/s/ha | 15.8 | 8 I/s |
|               |            |        |      |       |

| Phase<br>Ref. | Total Imp.<br>Catchment<br>Allowance<br>per Phase | Total<br>Attenuation<br>Allowance<br>per Phase | Basin A<br>Allowance | Basin B<br>Allowance | Basin C<br>Allowance | Basin D<br>Allowance | Basin E<br>Allowance |
|---------------|---------------------------------------------------|------------------------------------------------|----------------------|----------------------|----------------------|----------------------|----------------------|
| Phase 1       | 4.491 ha                                          | 2,605 m <sup>3</sup>                           | 1,609 m <sup>3</sup> | 996 m <sup>3</sup>   | -                    | -                    | -                    |
| Phase 2       | 3.632 ha                                          | 2,107 m <sup>3</sup>                           | 880 m <sup>3</sup>   | 1,226m <sup>3</sup>  | -                    | -                    | -                    |
| Phase 3       | 3.648 ha                                          | 2,116 m <sup>3</sup>                           | -                    | 2,116 m <sup>3</sup> | -                    | -                    | -                    |
| Phase 4       | 5.761 ha                                          | 3,341 m <sup>3</sup>                           | -                    | -                    | 1,216 m <sup>3</sup> | 839 m <sup>3</sup>   | 1,287 m <sup>3</sup> |
| Total         | 15.819 ha                                         | 10,169 m <sup>3</sup>                          | 2,489 m <sup>3</sup> | 4,338 m <sup>3</sup> | 1,216 m <sup>3</sup> | 839 m <sup>3</sup>   | 1,287 m <sup>3</sup> |