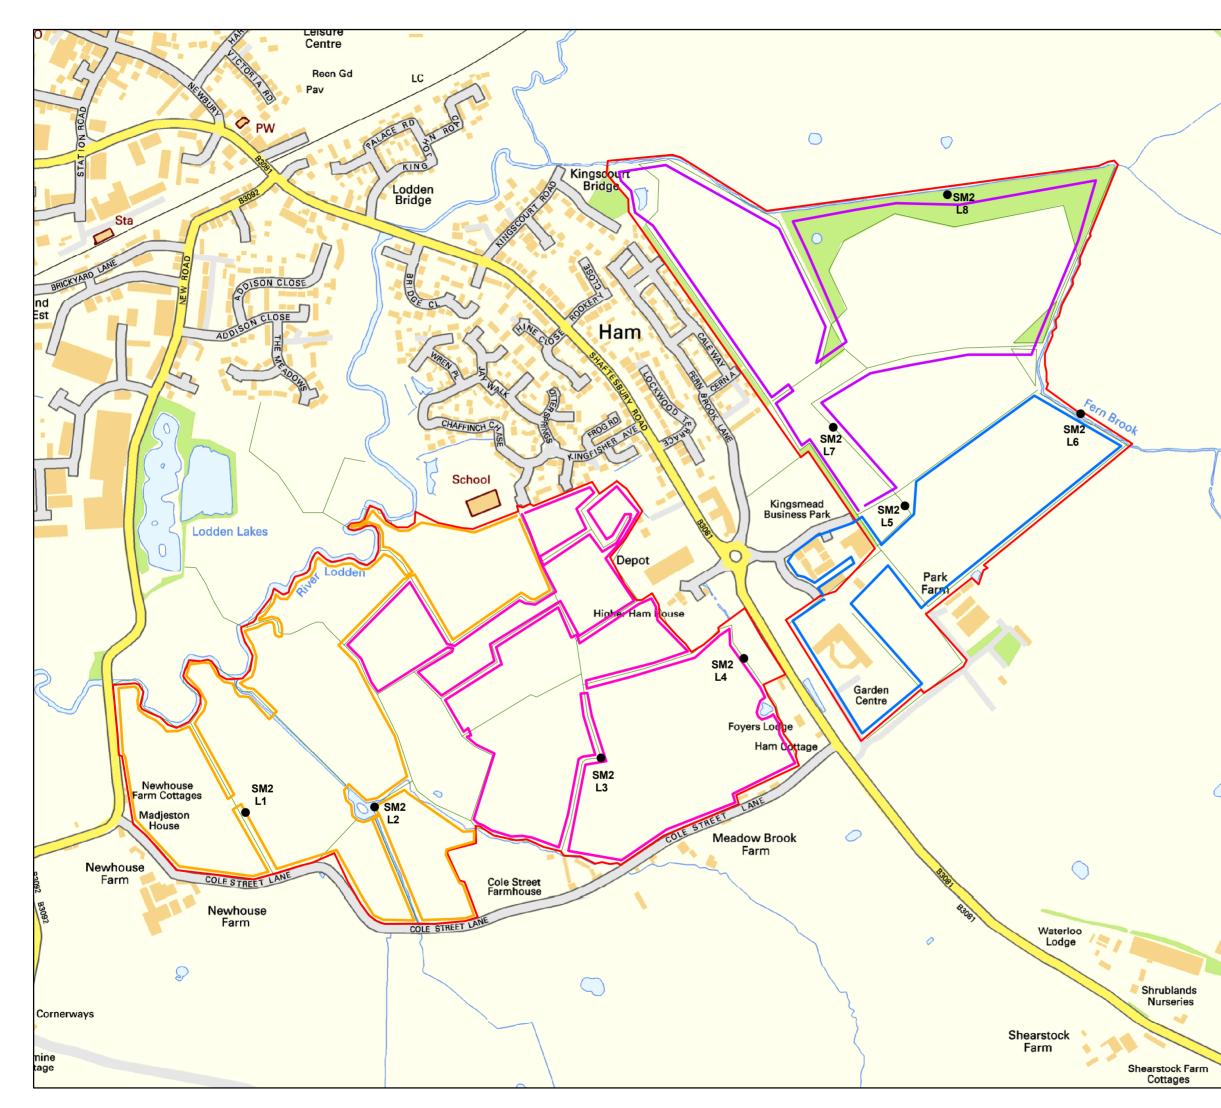

th Gillingham, Dorset

## September dawn Activity Transect 3 and 4

| Project No:OfficeTypeDrawing No.RevisionA0923444594Figure 7b | EA 25, |  |  | <b>Date:</b><br>/11/15 | Check<br>DW | ed By: Date:<br>26/11/15 | Approve<br>TC | d By: Date:<br>26/11/15 |
|--------------------------------------------------------------|--------|--|--|------------------------|-------------|--------------------------|---------------|-------------------------|
|                                                              |        |  |  |                        |             |                          | 7b            | Revision                |

Base map provided by: This map is produced from Ordnance Survey material with the permission of Ordnance Survey on behalf of the Controller of HMSO © Crown Copyright