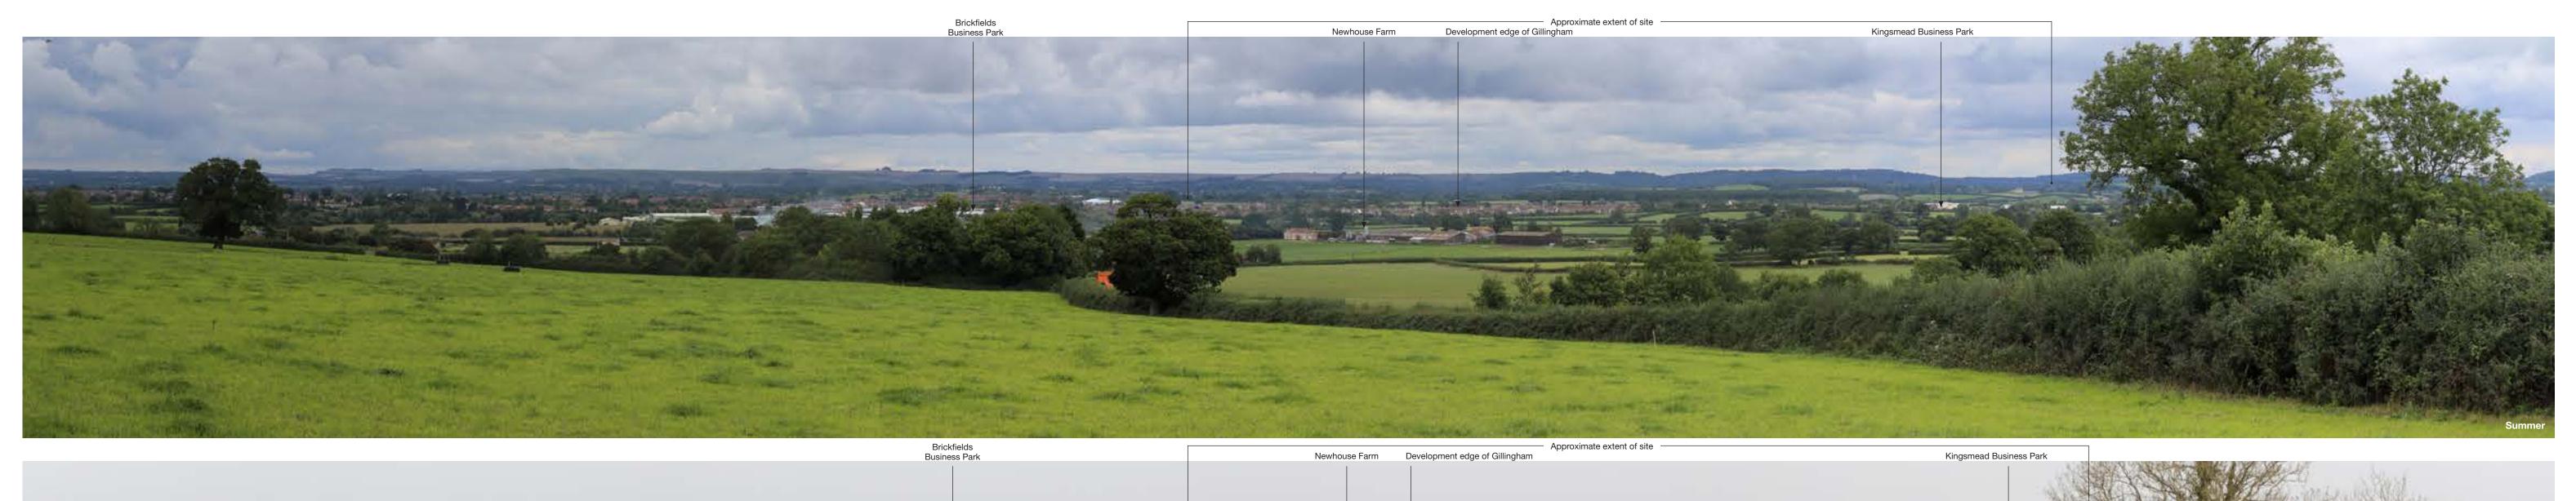

Gillingham SSA - Environmental Statement, Volume 1
Chapter 6 - Landscape and Visual Impact Assessment

OS ref: 380574, 124134
Eye level: 105m AOD

Direction of view: NE Horizontal field of view: 90°

Camera height: 1.5m AGL Lens: 50mm

Camera: EOS 6D / Nikon D80 Summer Date&time: 03/09/15 View from footpath N62/14 off Hunger Hill Lens: 50mm Winter Date&time: 17/03/15

Gillingham SSA - Environmental Statement, Volume 1
Chapter 6 - Landscape and Visual Impact Assessment
OS ref: 381882, 126340
Eye level: 75m AOD