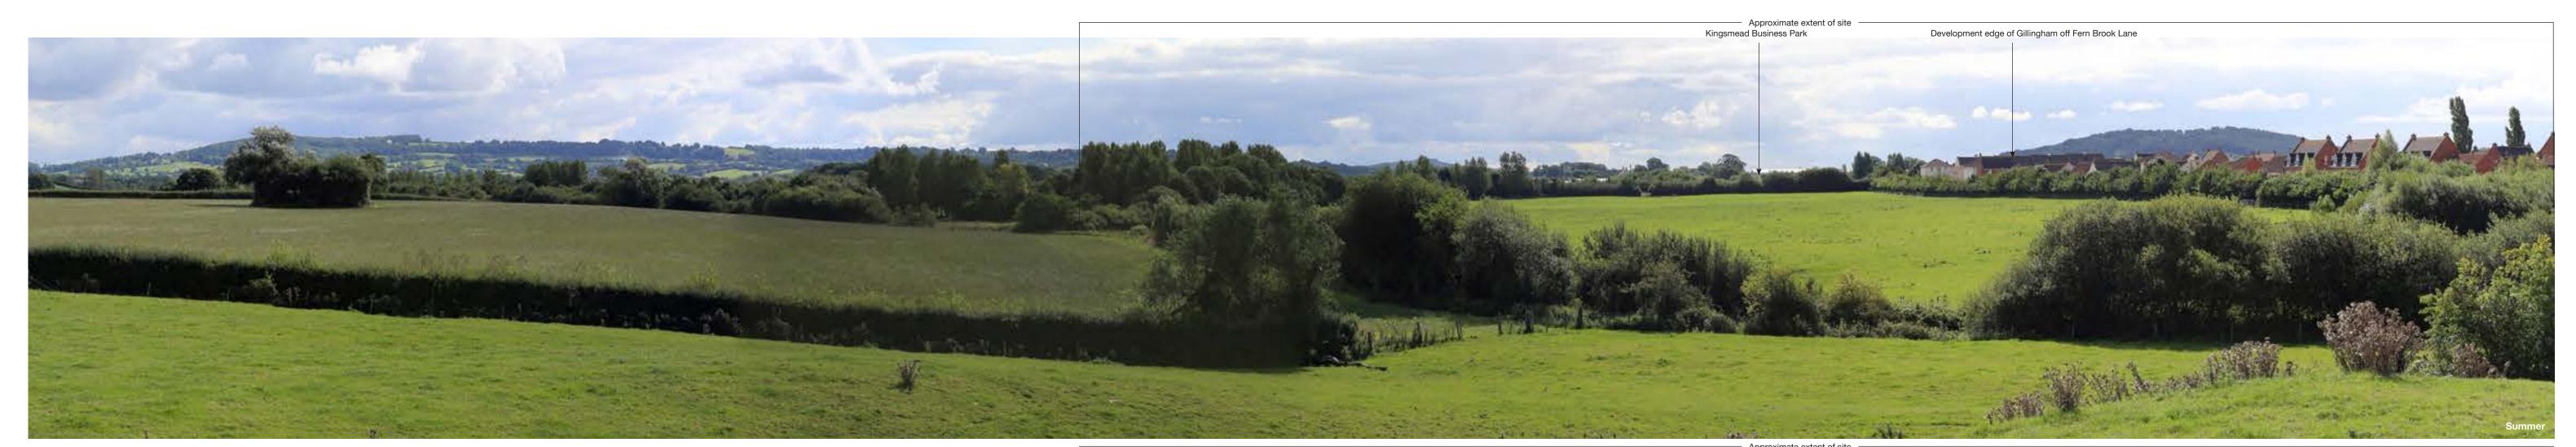

OS ref: 382093, 125739
Eye level: 80m AOD

Direction of view: E
Horizontal field of view: 90°

Horizontal field of view: 90°

Camera height: 1.5m AGL Lens: 50mm

Camera: EOS 6D / Nikon D80 Summer Date&time: 03/09/15 View from the recreation ground off Fern Brook Lane Lens: 50mm Winter Date&time: 17/03/15

Figure 6.15 Viewpoint 4 summer and winter

Gillingham SSA - Environmental Statement, Volume 1
Chapter 6 - Landscape and Visual Impact Assessment

OS ref: 384255, 124193
Eye level: 114m AOD

Direction of view: NE Principal dist: 522mm Camera: EOS 6D / Nikon D80 Summer Date&time: 03/09/15 View from B3081 Shaftesbury Road Horizontal field of view: 90° Camera height: 1.5m AGL Lens: 50mm Winter Date&time: 17/03/15