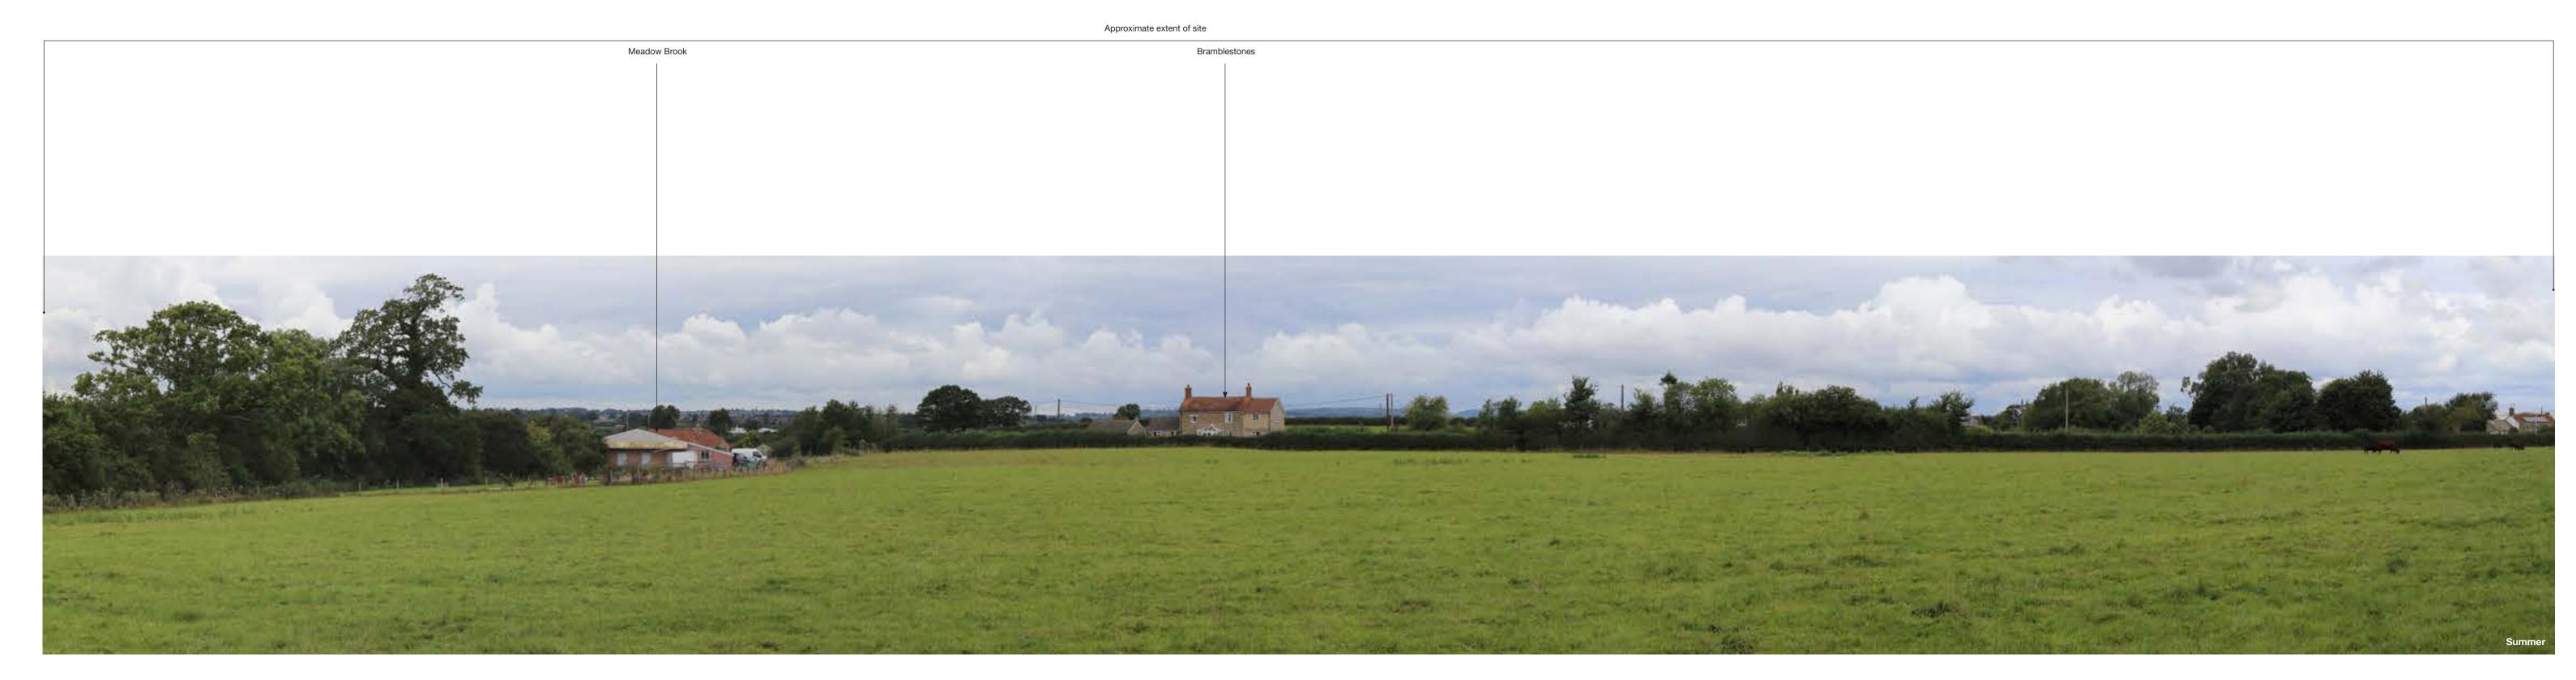

Camera: EOS 6D / Nikon D80 Summer Date&time: 03/09/15 View from footpath N62/14 off Hunger Hill Lens: 50mm Winter Date&time: 17/03/15

Gillingham SSA - Environmental Statement, Volume 1
Chapter 6 - Landscape and Visual Impact Assessment
OS ref: 381882, 126340
Eye level: 75m AOD

Direction of view: S Horizontal field of view: 90°

Camera height: 1.5m AGL Lens: 50mm

Camera: EOS 6D / Nikon D80 Summer Date&time: 03/09/15 View from King's Court Palace scheduled monument benefit benefit