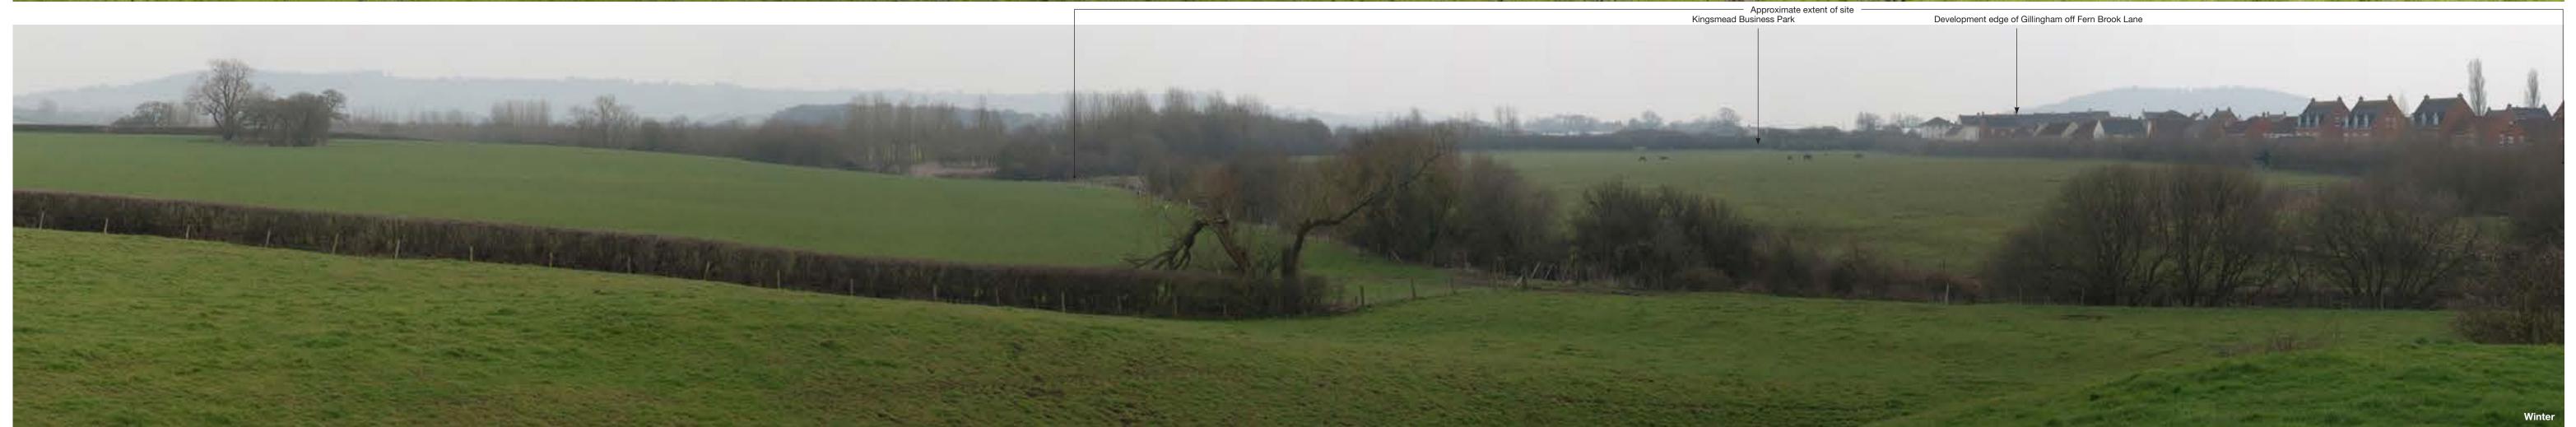

OS ref: 382093, 125739
Eye level: 80m AOD

Direction of view: E
Horizontal field of view: 90°

Horizontal field of view: 90°

Camera height: 1.5m AGL Lens: 50mm

Camera: EOS 6D / Nikon D80 Summer Date&time: 03/09/15 View from the recreation ground off Fern Brook Lane Lens: 50mm Winter Date&time: 17/03/15

Figure 6.15 Viewpoint 4 summer and winter

Gillingham SSA - Environmental Statement, Volume 1
Chapter 6 - Landscape and Visual Impact Assessment

OS ref: 384255, 124193
Eye level: 114m AOD

Direction of view: NE Principal dist: 522mm Camera: EOS 6D / Nikon D80 Summer Date&time: 03/09/15 View from B3081 Shaftesbury Road Horizontal field of view: 90° Camera height: 1.5m AGL Lens: 50mm Winter Date&time: 17/03/15