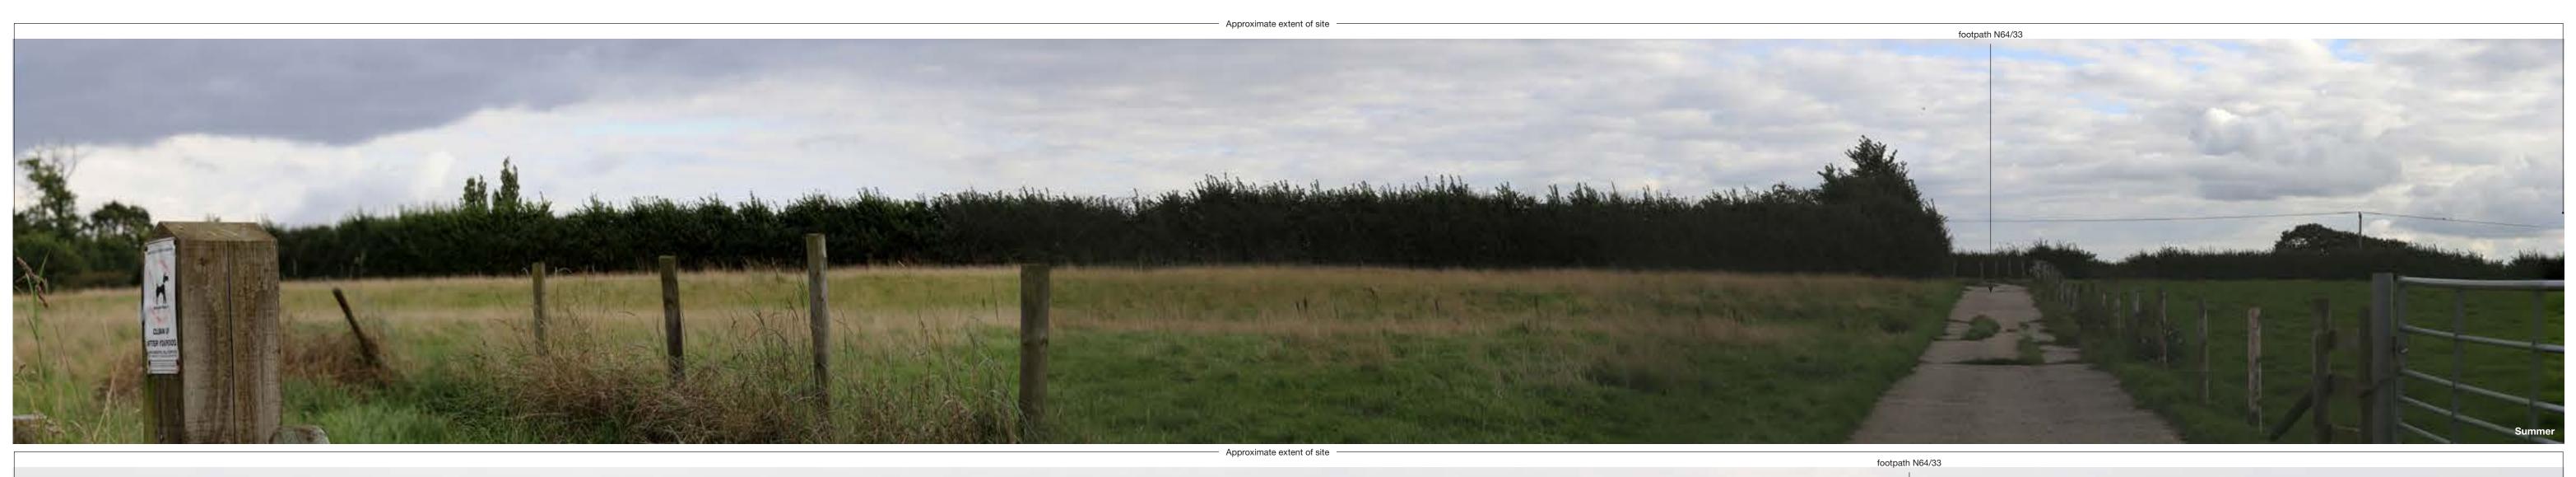

Gillingham SSA - Environmental Statement, Volume 1
Chapter 6 - Landscape and Visual Impact Assessment
OS ref: 381703, 125640
Eye level: 80m AOD

Direction of view: S Horizontal field of view: 90°

Principal dist: 522mm Camera height: 1.5m AGL

Camera: EOS 6D / Nikon D80 Summer Date&time: 03/09/15 View from the end of Pheasant Way at the start of footpath N64/33 Lens: 50mm Vinter Date&time: 17/03/15

Figure 6.13 Viewpoint 2 summer and winter

Gillingham SSA - Environmental Statement, Volume 1
Chapter 6 - Landscape and Visual Impact Assessment