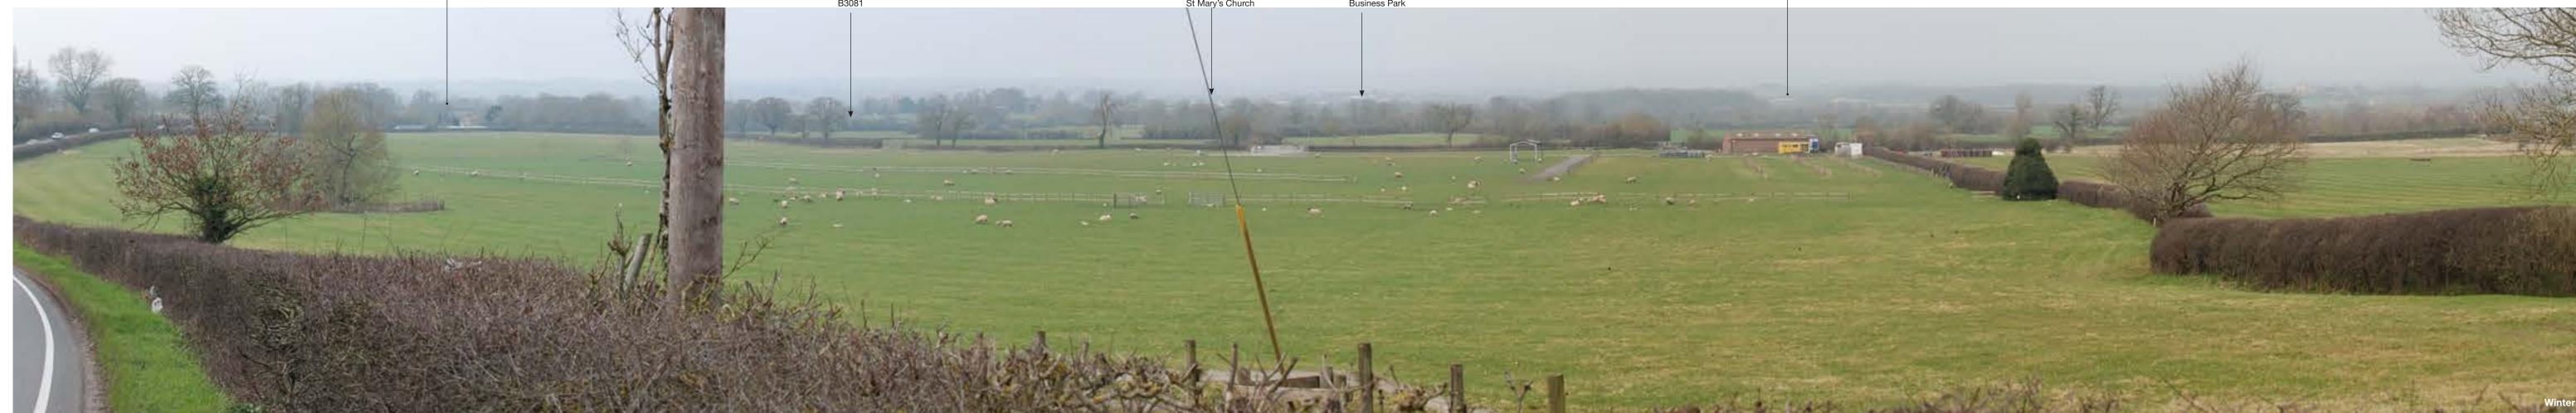

**Figure 6.16** Viewpoint 5 summer and winter

Gillingham SSA - Environmental Statement, Volume 1
Chapter 6 - Landscape and Visual Impact Assessment

OS ref: 382380, 123559
Eye level: 110m AOD

Direction of view: N Principal dist: 522mm Camera: EOS 6D / Nikon D80 Summer Date&time: 03/09/15 View from the A30 Horizontal field of view: 90° Camera height: 1.5m AGL Lens: 50mm Winter Date&time: 17/03/15