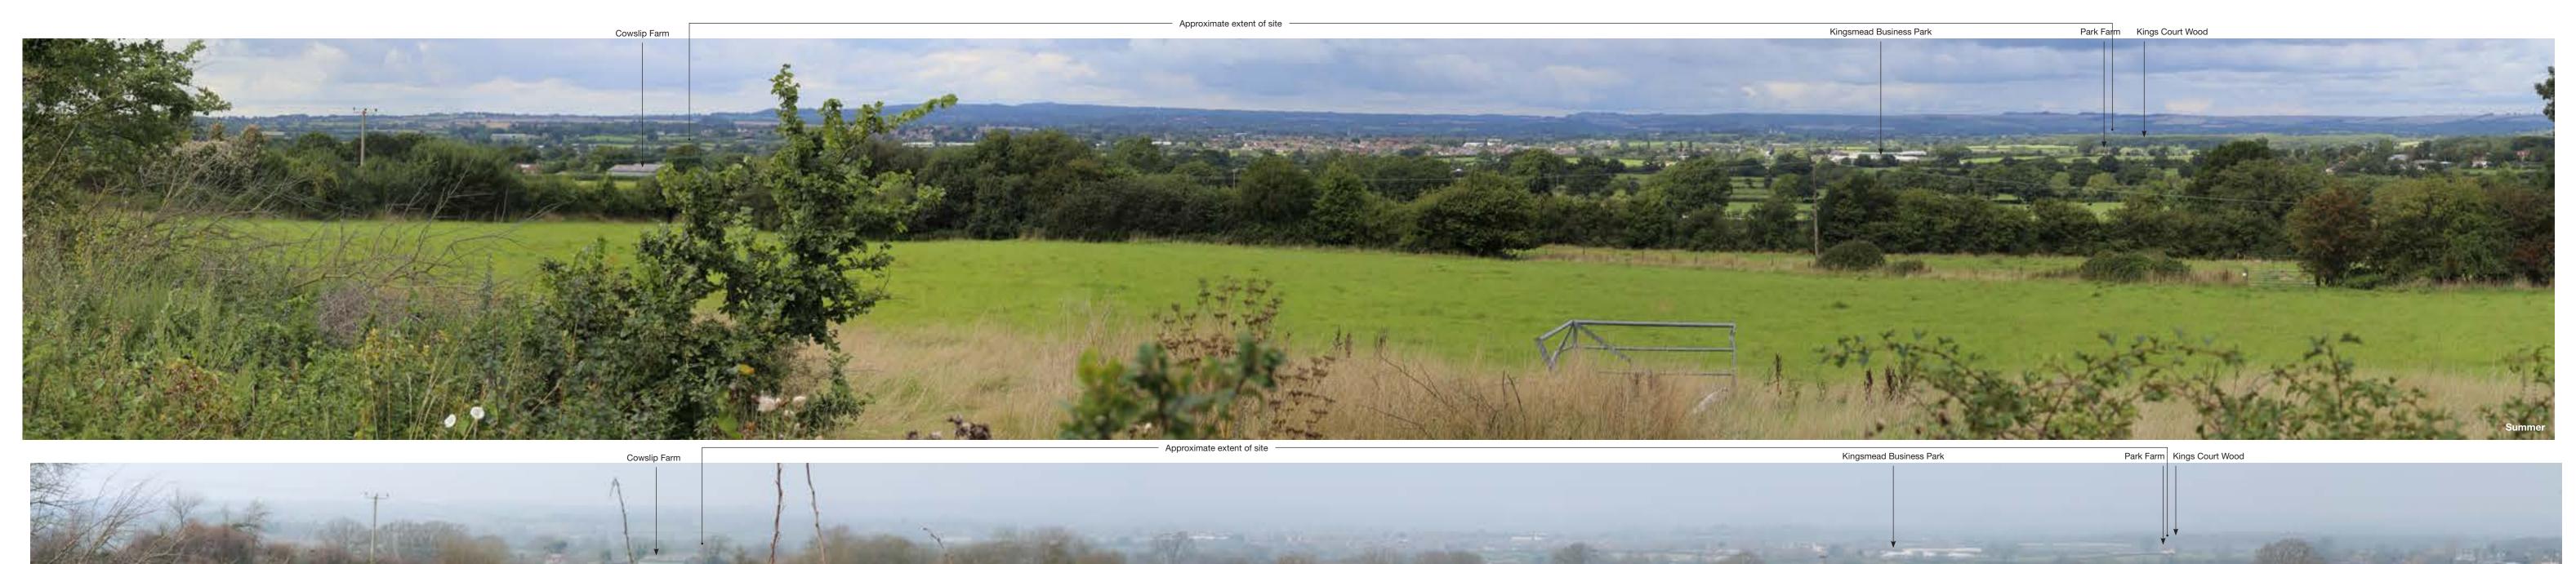

Gillingham SSA - Environmental Statement, Volume 1
Chapter 6 - Landscape and Visual Impact Assessment

OS ref: 380574, 124134
Eye level: 105m AOD

Direction of view: NE Horizontal field of view: 90°

Camera height: 1.5m AGL Lens: 50mm

Camera: EOS 6D / Nikon D80 Summer Date&time: 03/09/15 View from footpath N62/14 off Hunger Hill Lens: 50mm Winter Date&time: 17/03/15

Gillingham SSA - Environmental Statement, Volume 1
Chapter 6 - Landscape and Visual Impact Assessment
OS ref: 381882, 126340
Eye level: 75m AOD