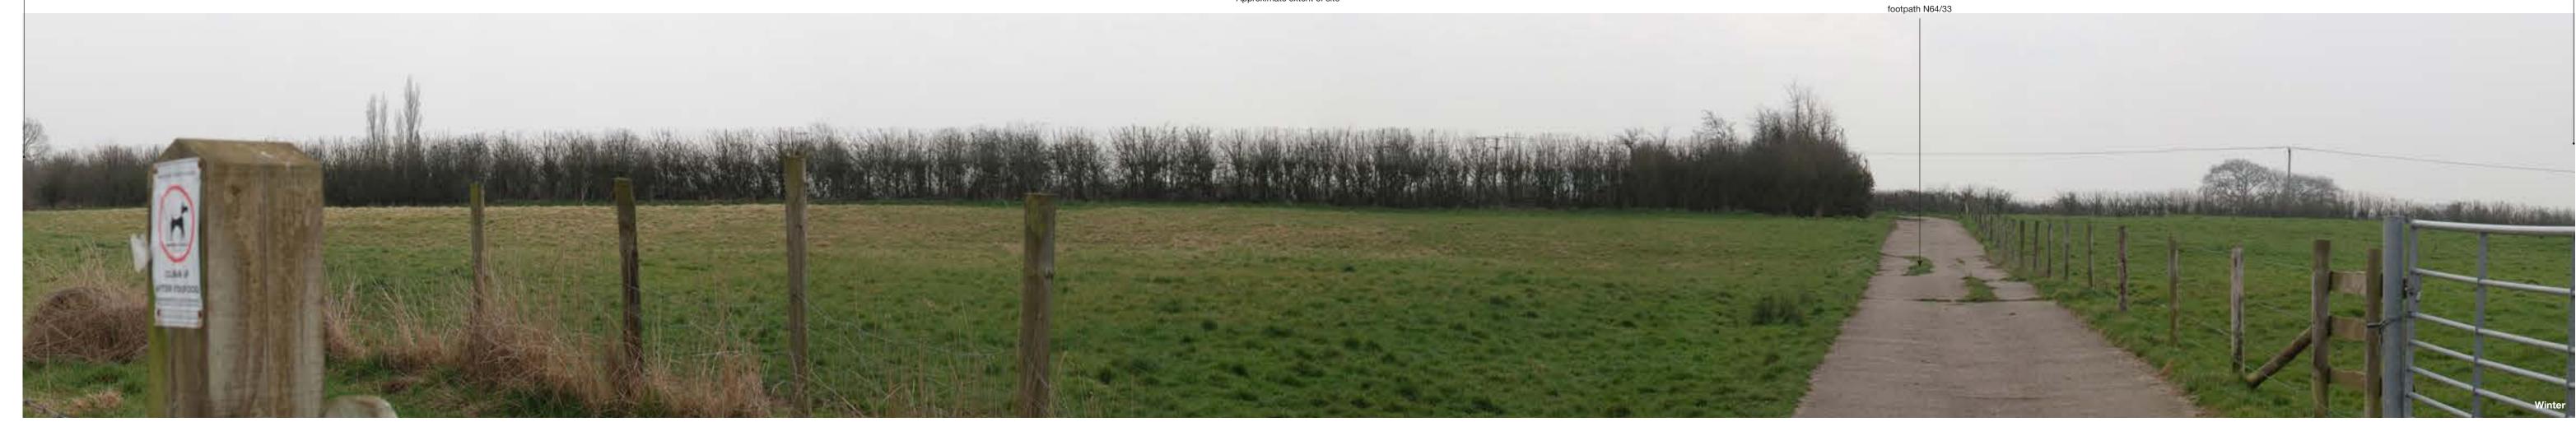

Gillingham SSA - Environmental Statement, Volume 1
Chapter 6 - Landscape and Visual Impact Assessment
OS ref: 381703, 125640
Eye level: 80m AOD

Direction of view: S Horizontal field of view: 90°

Principal dist: 522mm Camera height: 1.5m AGL

Camera: EOS 6D / Nikon D80 Summer Date&time: 03/09/15 View from the end of Pheasant Way at the start of footpath N64/33 Lens: 50mm Vinter Date&time: 17/03/15

Figure 6.13 Viewpoint 2 summer and winter

Gillingham SSA - Environmental Statement, Volume 1
Chapter 6 - Landscape and Visual Impact Assessment