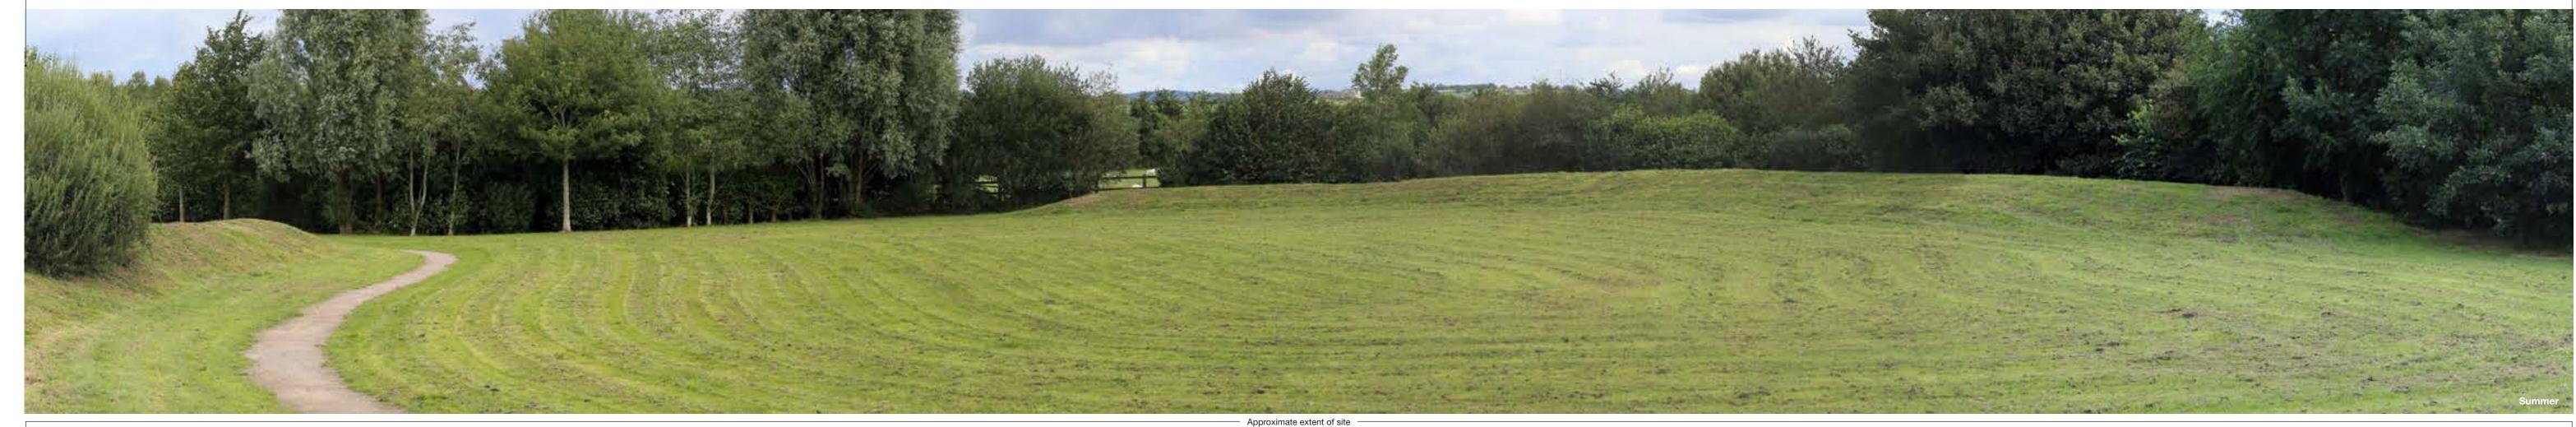

Camera: EOS 6D / Nikon D80 Summer Date&time: 03/09/15 View from footpath N62/14 off Hunger Hill Lens: 50mm Winter Date&time: 17/03/15

Gillingham SSA - Environmental Statement, Volume 1
Chapter 6 - Landscape and Visual Impact Assessment
OS ref: 381882, 126340
Eye level: 75m AOD

Direction of view: S Horizontal field of view: 90°

Camera height: 1.5m AGL Lens: 50mm

Camera: EOS 6D / Nikon D80 Summer Date&time: 03/09/15 View from King's Court Palace scheduled monument benefit benefit