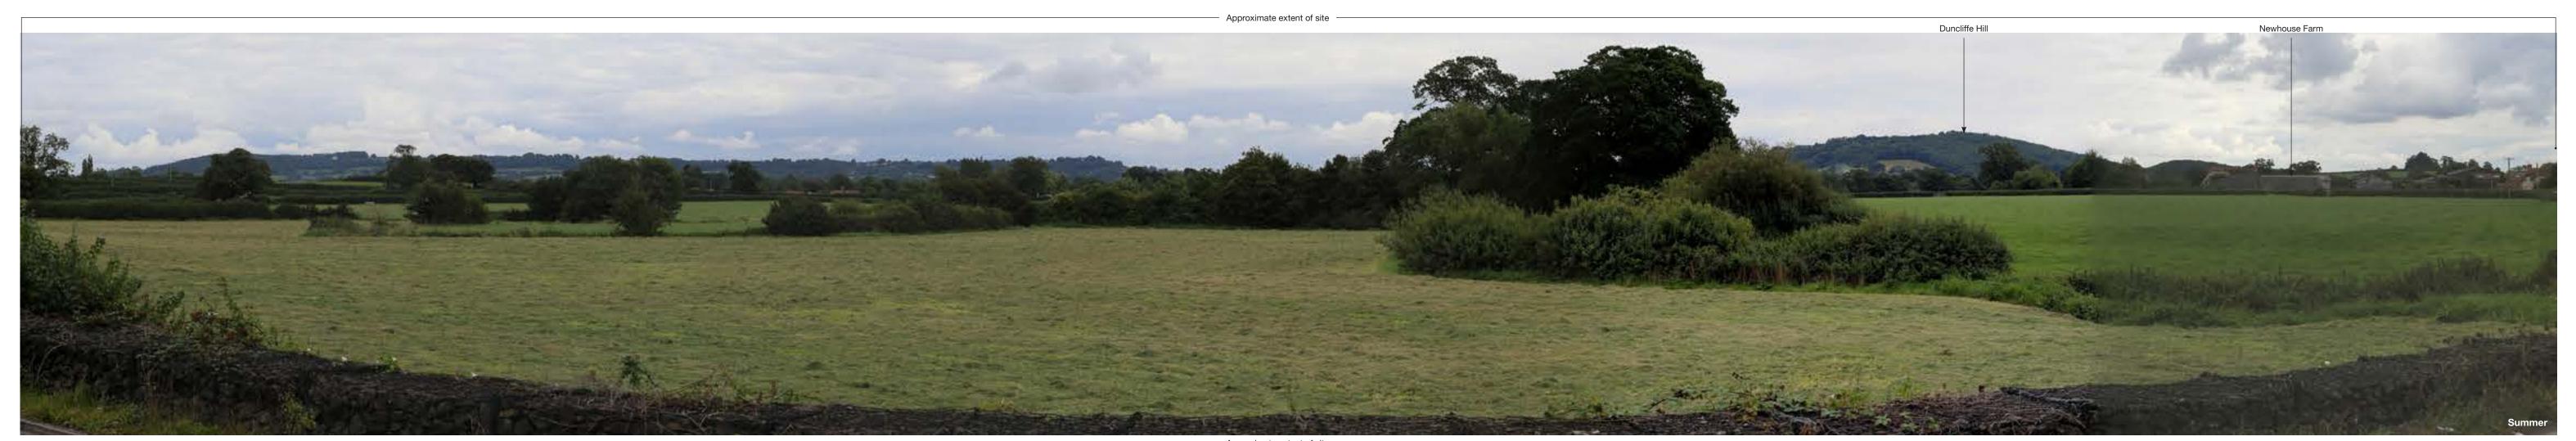

OS ref: 382093, 125739
Eye level: 80m AOD

Direction of view: E
Horizontal field of view: 90°

Horizontal field of view: 90°

Camera height: 1.5m AGL Lens: 50mm

Camera: EOS 6D / Nikon D80 Summer Date&time: 03/09/15 View from the recreation ground off Fern Brook Lane Lens: 50mm Winter Date&time: 17/03/15

Figure 6.15 Viewpoint 4 summer and winter

Gillingham SSA - Environmental Statement, Volume 1
Chapter 6 - Landscape and Visual Impact Assessment

OS ref: 384255, 124193
Eye level: 114m AOD

Direction of view: NE Principal dist: 522mm Camera: EOS 6D / Nikon D80 Summer Date&time: 03/09/15 View from B3081 Shaftesbury Road Horizontal field of view: 90° Camera height: 1.5m AGL Lens: 50mm Winter Date&time: 17/03/15