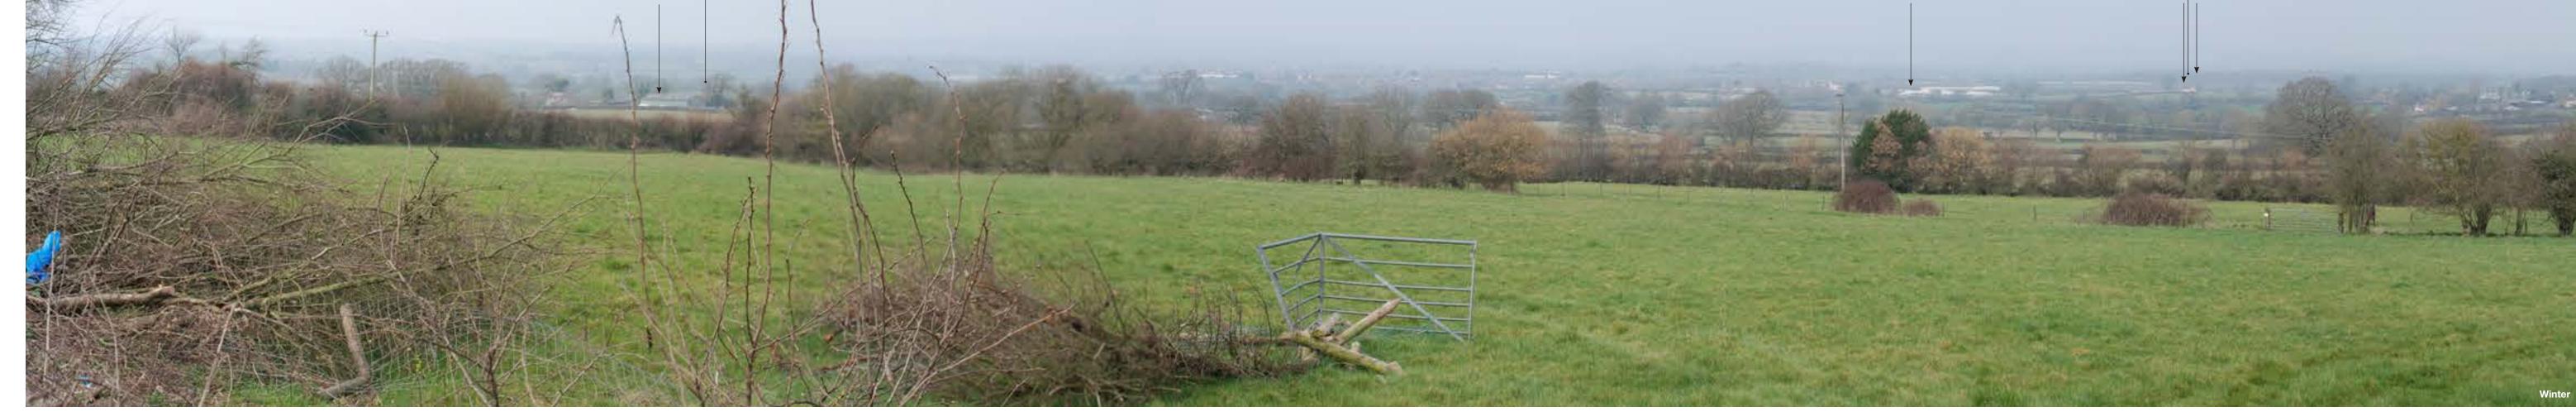

Gillingham SSA - Environmental Statement, Volume 1
Chapter 6 - Landscape and Visual Impact Assessment
OS ref: 381703, 125640
Eye level: 80m AOD

Direction of view: S Horizontal field of view: 90°

Principal dist: 522mm Camera height: 1.5m AGL

Camera: EOS 6D / Nikon D80 Summer Date&time: 03/09/15 View from the end of Pheasant Way at the start of footpath N64/33 Lens: 50mm Vinter Date&time: 17/03/15

Figure 6.13 Viewpoint 2 summer and winter

Gillingham SSA - Environmental Statement, Volume 1
Chapter 6 - Landscape and Visual Impact Assessment