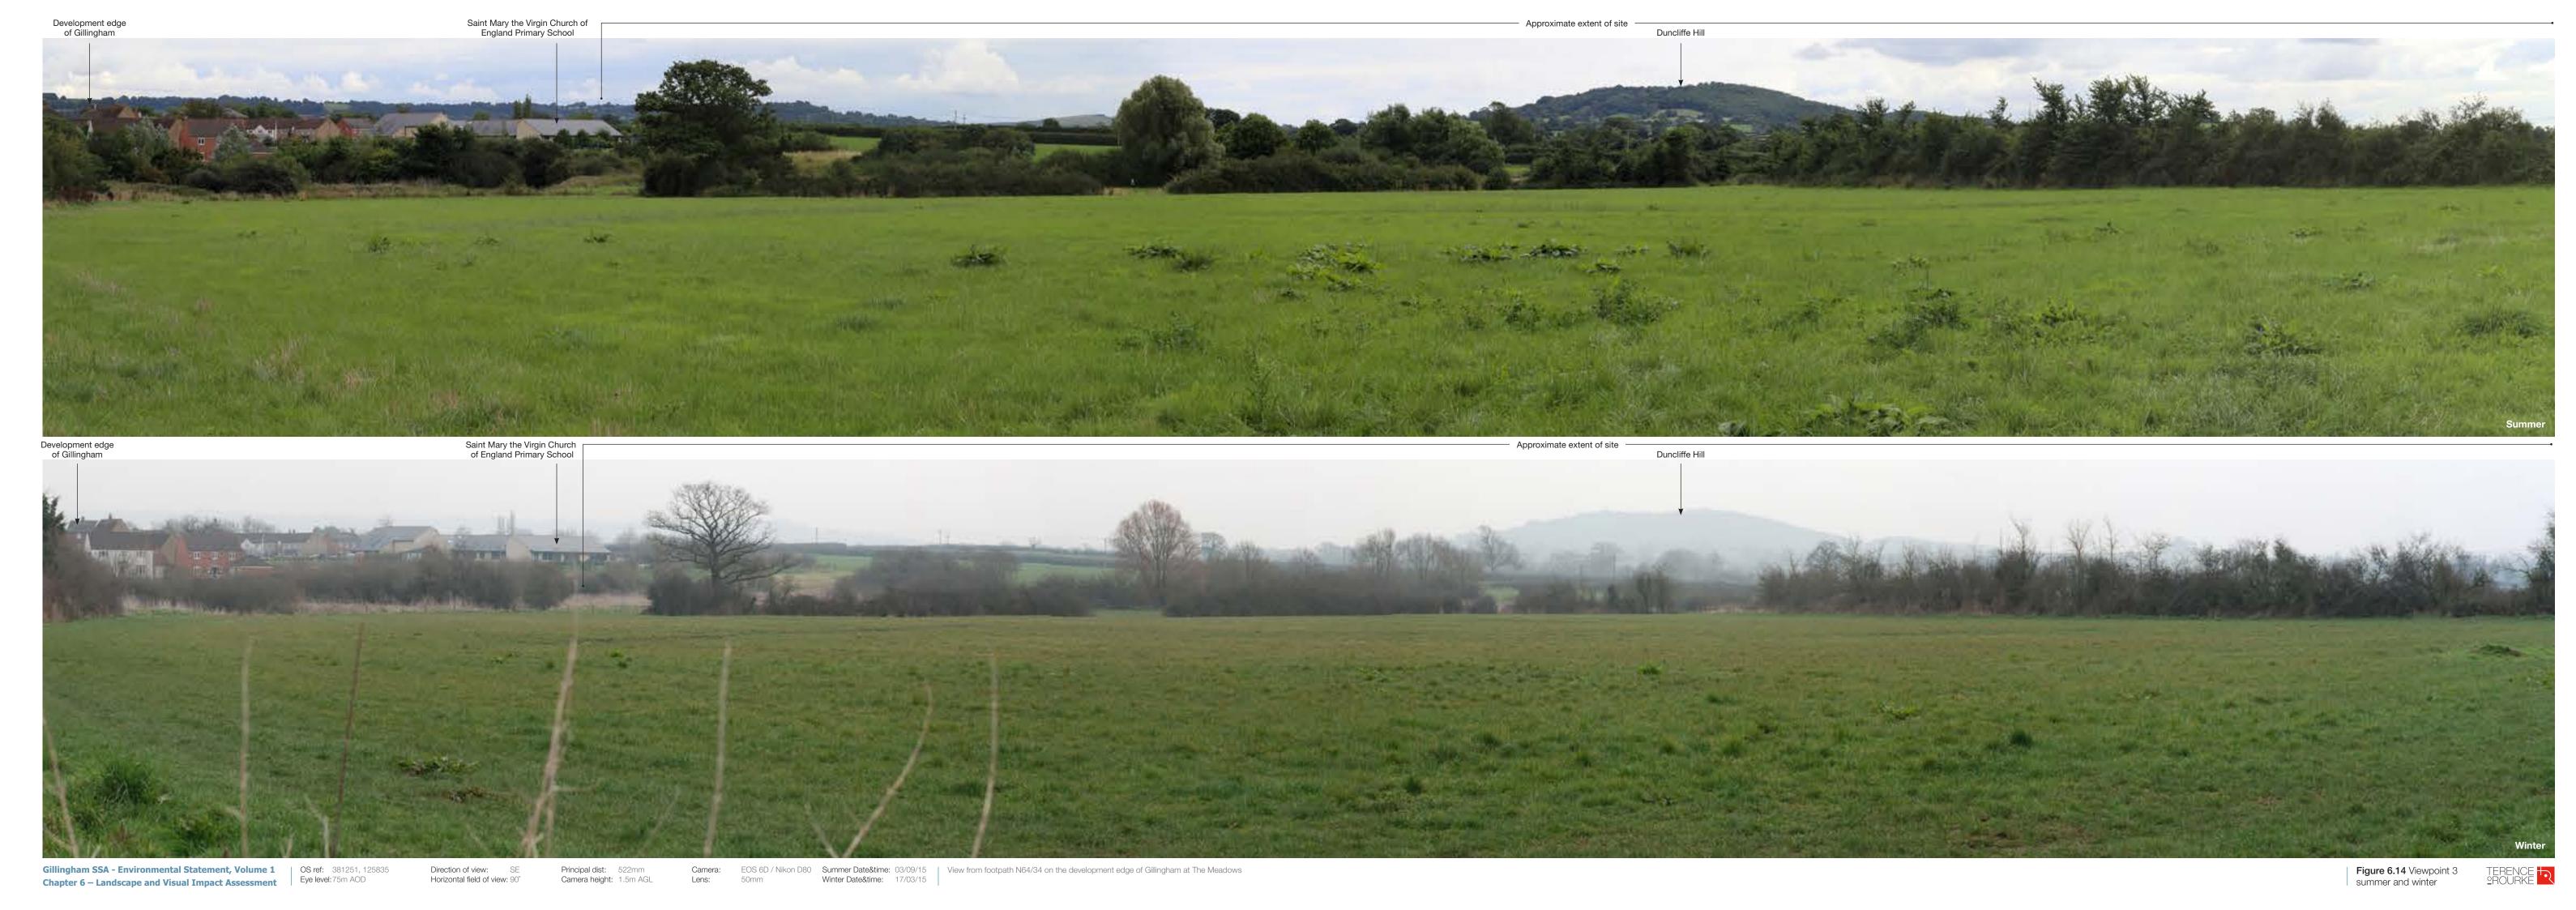

OS ref: 382093, 125739
Eye level: 80m AOD

Direction of view: E
Horizontal field of view: 90°

Horizontal field of view: 90°

Camera height: 1.5m AGL Lens: 50mm

Camera: EOS 6D / Nikon D80 Summer Date&time: 03/09/15 View from the recreation ground off Fern Brook Lane Lens: 50mm Winter Date&time: 17/03/15

Figure 6.15 Viewpoint 4 summer and winter

Gillingham SSA - Environmental Statement, Volume 1
Chapter 6 - Landscape and Visual Impact Assessment

OS ref: 384255, 124193
Eye level: 114m AOD

Direction of view: NE Principal dist: 522mm Camera: EOS 6D / Nikon D80 Summer Date&time: 03/09/15 View from B3081 Shaftesbury Road Horizontal field of view: 90° Camera height: 1.5m AGL Lens: 50mm Winter Date&time: 17/03/15