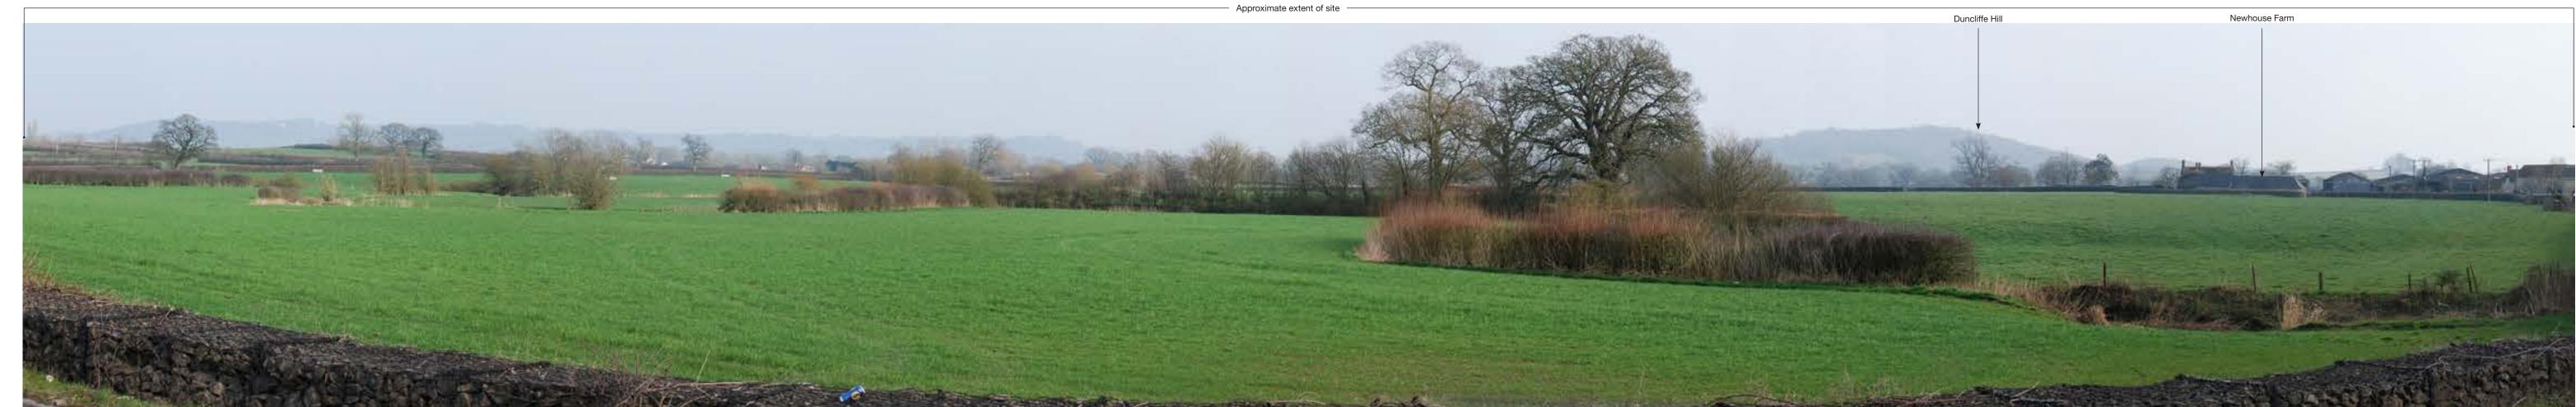

Gillingham SSA - Environmental Statement, Volume 1
Chapter 6 - Landscape and Visual Impact Assessment

OS ref: 380574, 124134
Eye level: 105m AOD

Direction of view: NE Horizontal field of view: 90°

Camera height: 1.5m AGL Lens: 50mm

Camera: EOS 6D / Nikon D80 Summer Date&time: 03/09/15 View from footpath N62/14 off Hunger Hill Lens: 50mm Winter Date&time: 17/03/15

Gillingham SSA - Environmental Statement, Volume 1
Chapter 6 - Landscape and Visual Impact Assessment
OS ref: 381882, 126340
Eye level: 75m AOD