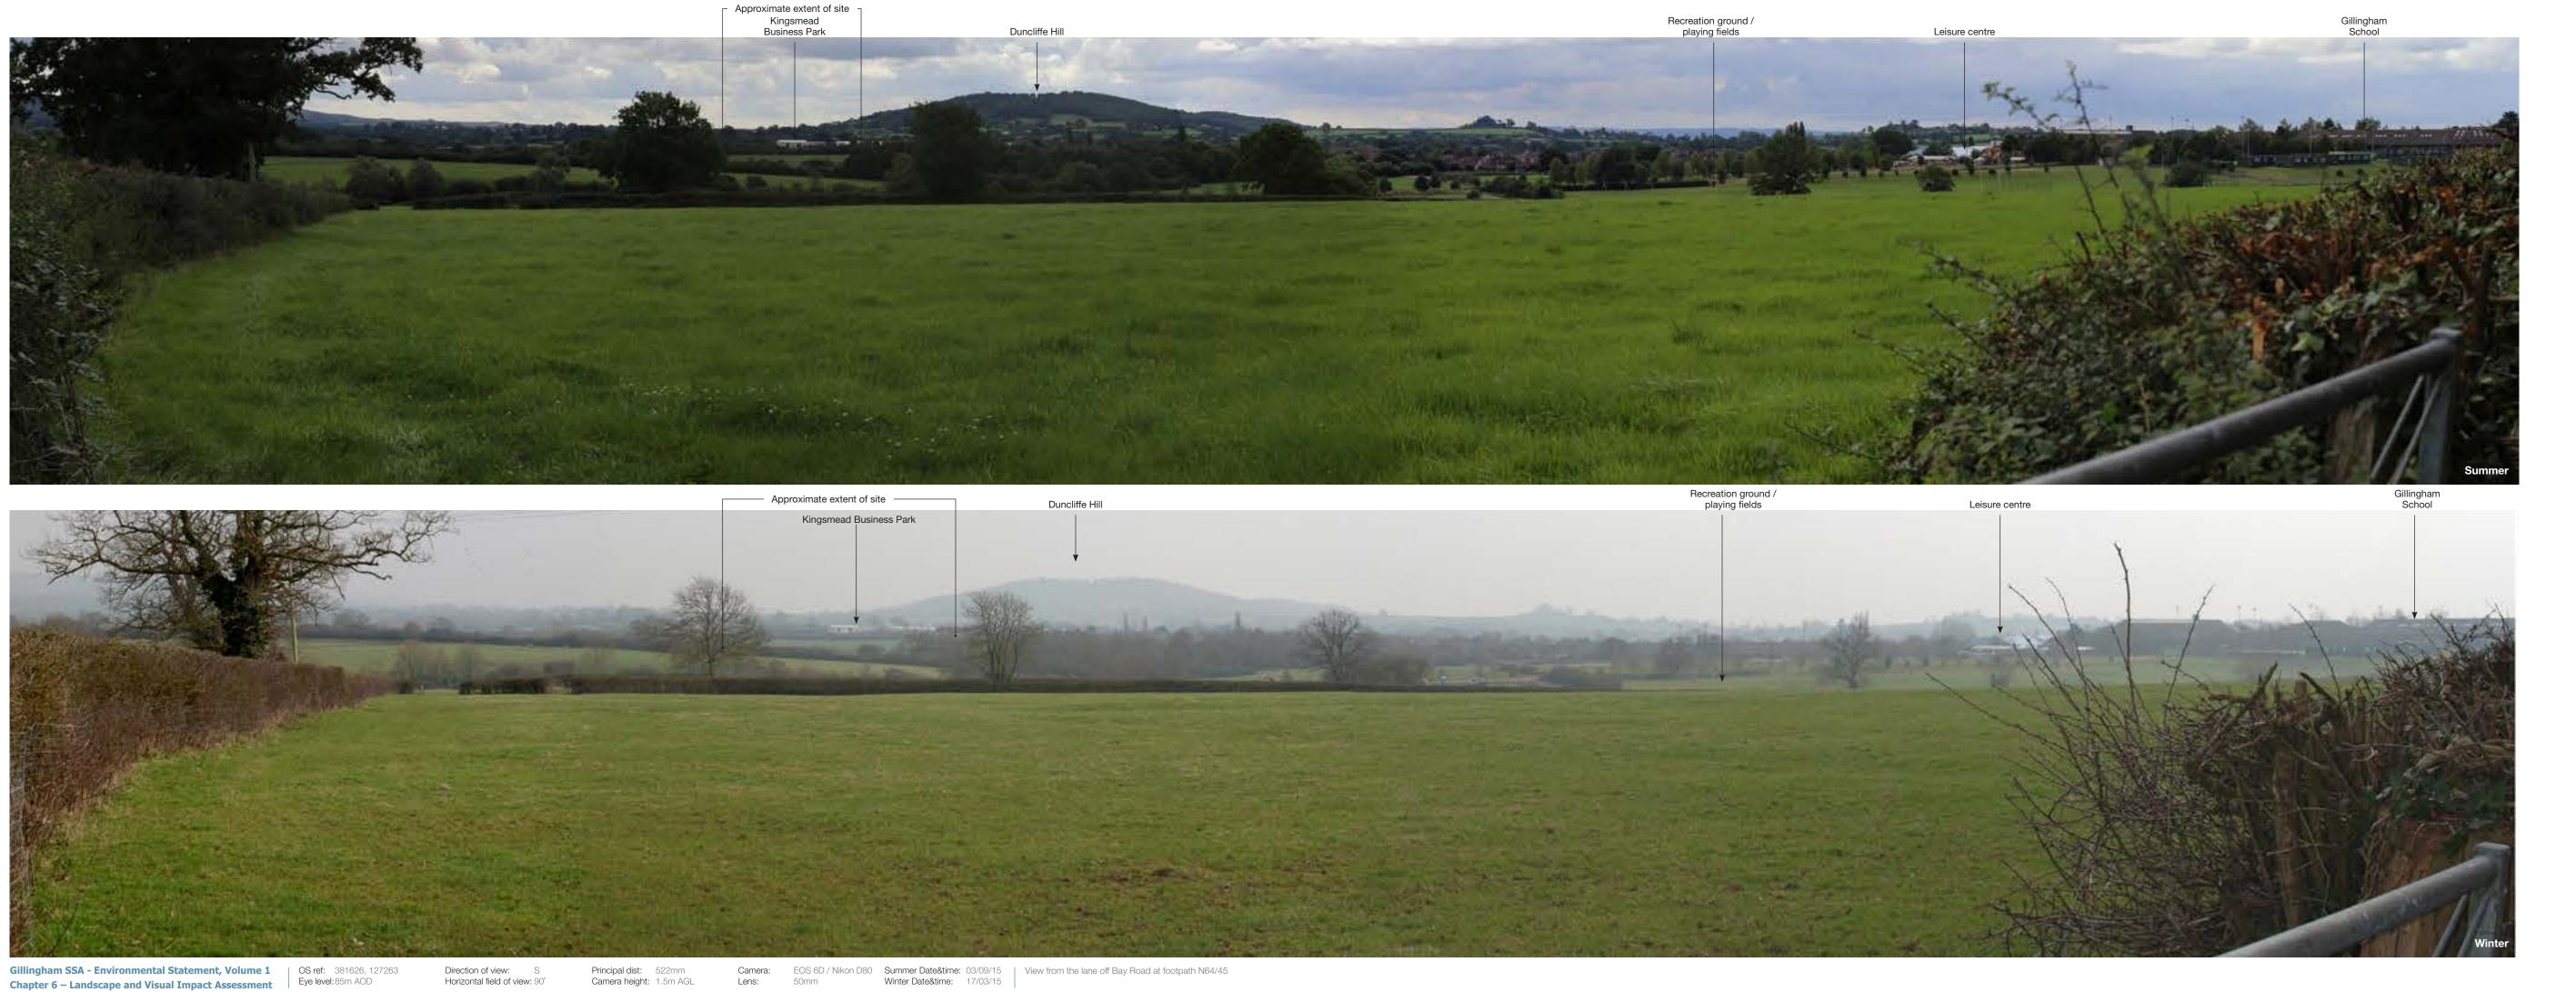

Camera: EOS 6D / Nikon D80 Summer Date&time: 03/09/15 View from footpath N62/14 off Hunger Hill Lens: 50mm Winter Date&time: 17/03/15

Gillingham SSA - Environmental Statement, Volume 1
Chapter 6 - Landscape and Visual Impact Assessment
OS ref: 381882, 126340
Eye level: 75m AOD

Direction of view: S Horizontal field of view: 90°

Camera height: 1.5m AGL Lens: 50mm

Camera: EOS 6D / Nikon D80 Summer Date&time: 03/09/15 View from King's Court Palace scheduled monument benefit benefit