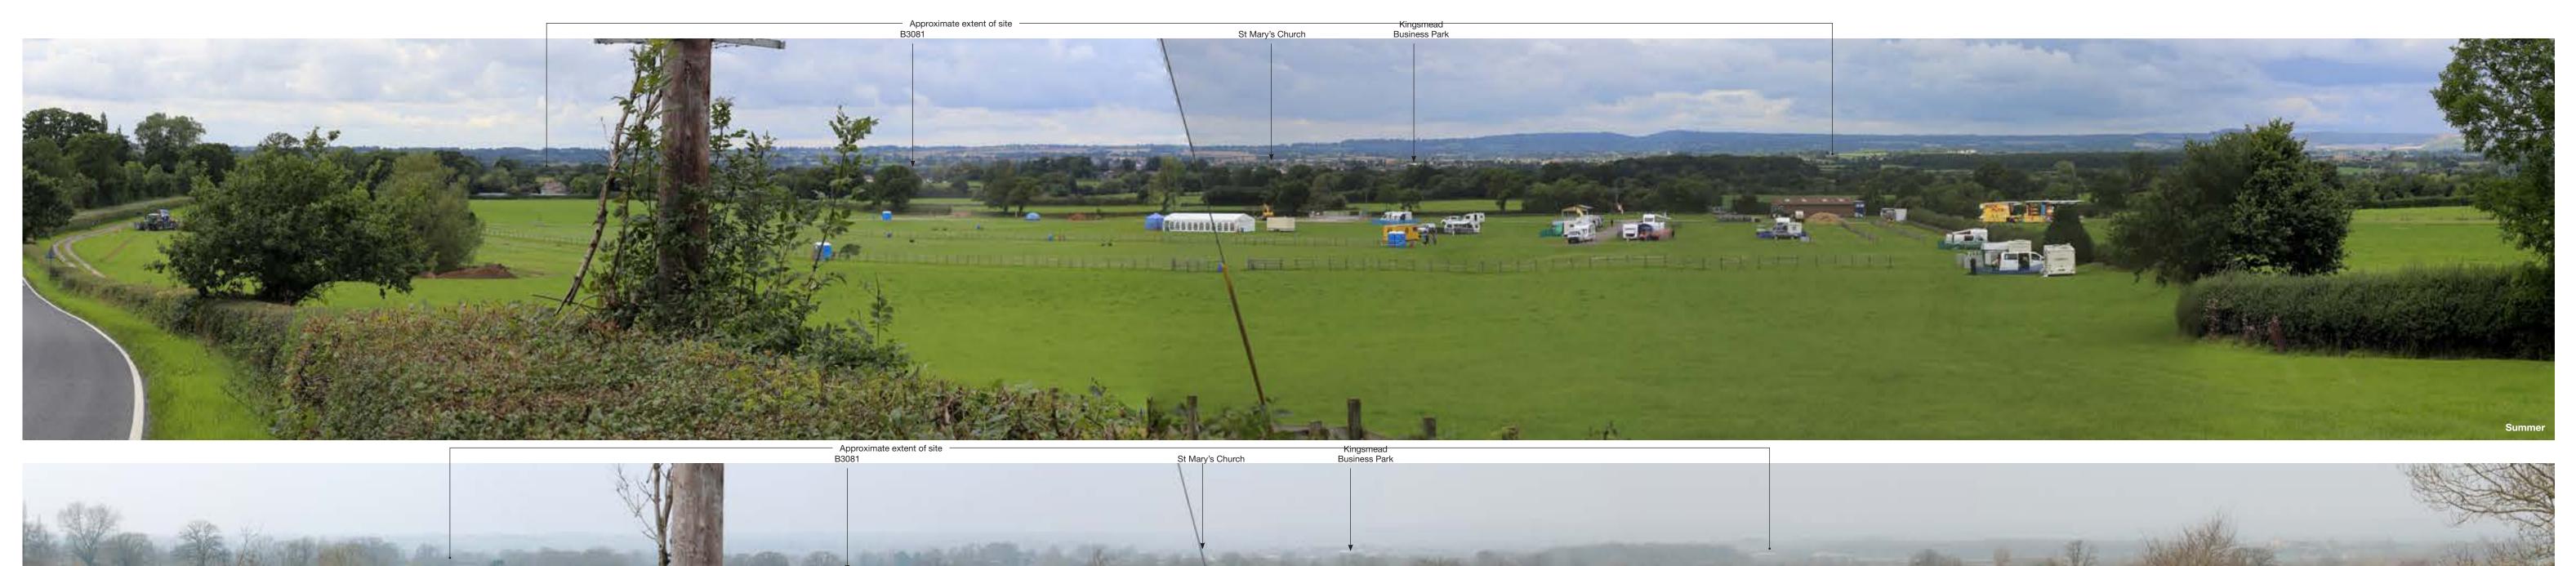

Figure 6.15 Viewpoint 4 summer and winter

Gillingham SSA - Environmental Statement, Volume 1
Chapter 6 - Landscape and Visual Impact Assessment

OS ref: 384255, 124193
Eye level: 114m AOD

Direction of view: NE Principal dist: 522mm Camera: EOS 6D / Nikon D80 Summer Date&time: 03/09/15 View from B3081 Shaftesbury Road Horizontal field of view: 90° Camera height: 1.5m AGL Lens: 50mm Winter Date&time: 17/03/15

**Figure 6.16** Viewpoint 5 summer and winter

Gillingham SSA - Environmental Statement, Volume 1
Chapter 6 - Landscape and Visual Impact Assessment

OS ref: 382380, 123559
Eye level: 110m AOD

Direction of view: N Principal dist: 522mm Camera: EOS 6D / Nikon D80 Summer Date&time: 03/09/15 View from the A30 Horizontal field of view: 90° Camera height: 1.5m AGL Lens: 50mm Winter Date&time: 17/03/15