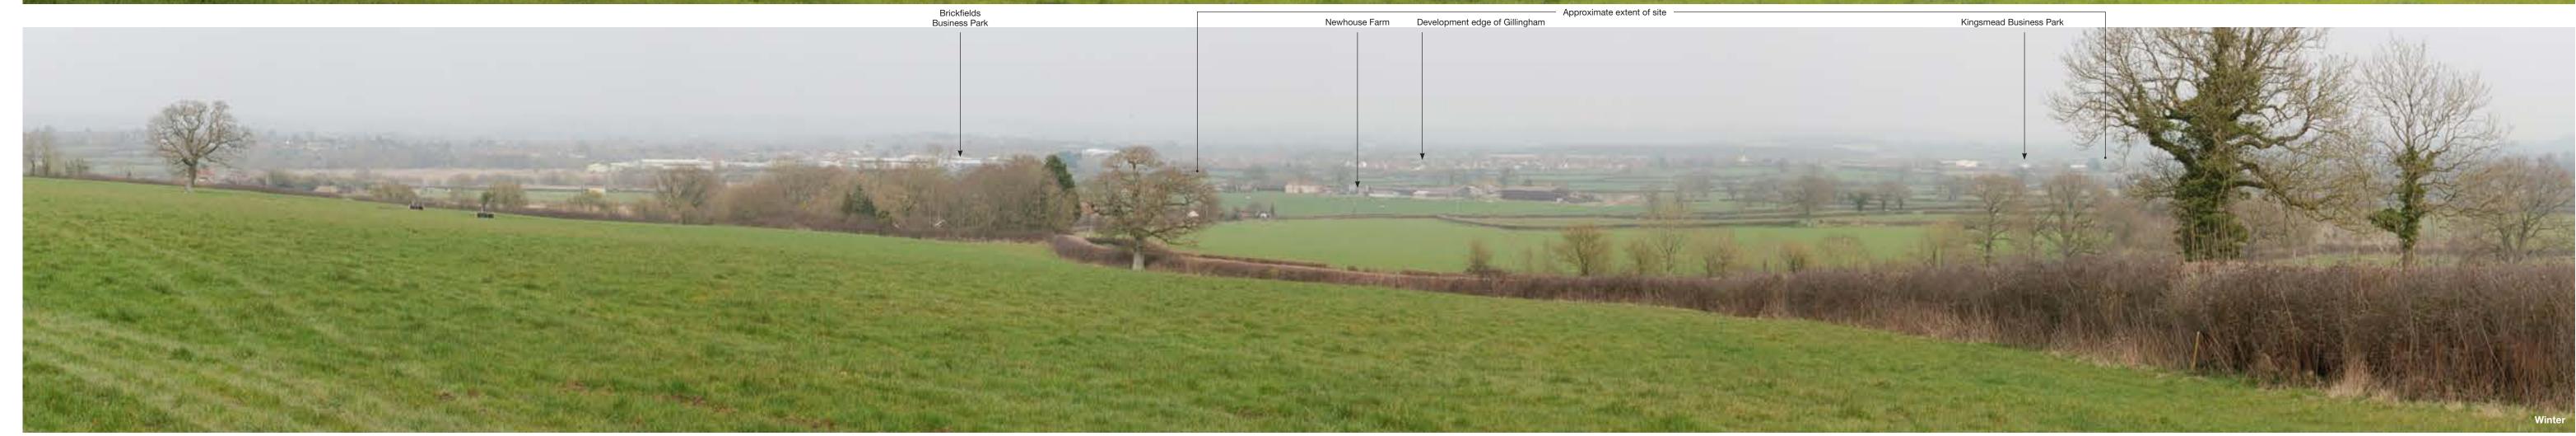

Gillingham SSA - Environmental Statement, Volume 1
Chapter 6 - Landscape and Visual Impact Assessment

OS ref: 380574, 124134
Eye level: 105m AOD

Direction of view: NE Horizontal field of view: 90°

Camera height: 1.5m AGL Lens: 50mm

Camera: EOS 6D / Nikon D80 Summer Date&time: 03/09/15 View from footpath N62/14 off Hunger Hill Lens: 50mm Winter Date&time: 17/03/15

Gillingham SSA - Environmental Statement, Volume 1
Chapter 6 - Landscape and Visual Impact Assessment
OS ref: 381882, 126340
Eye level: 75m AOD