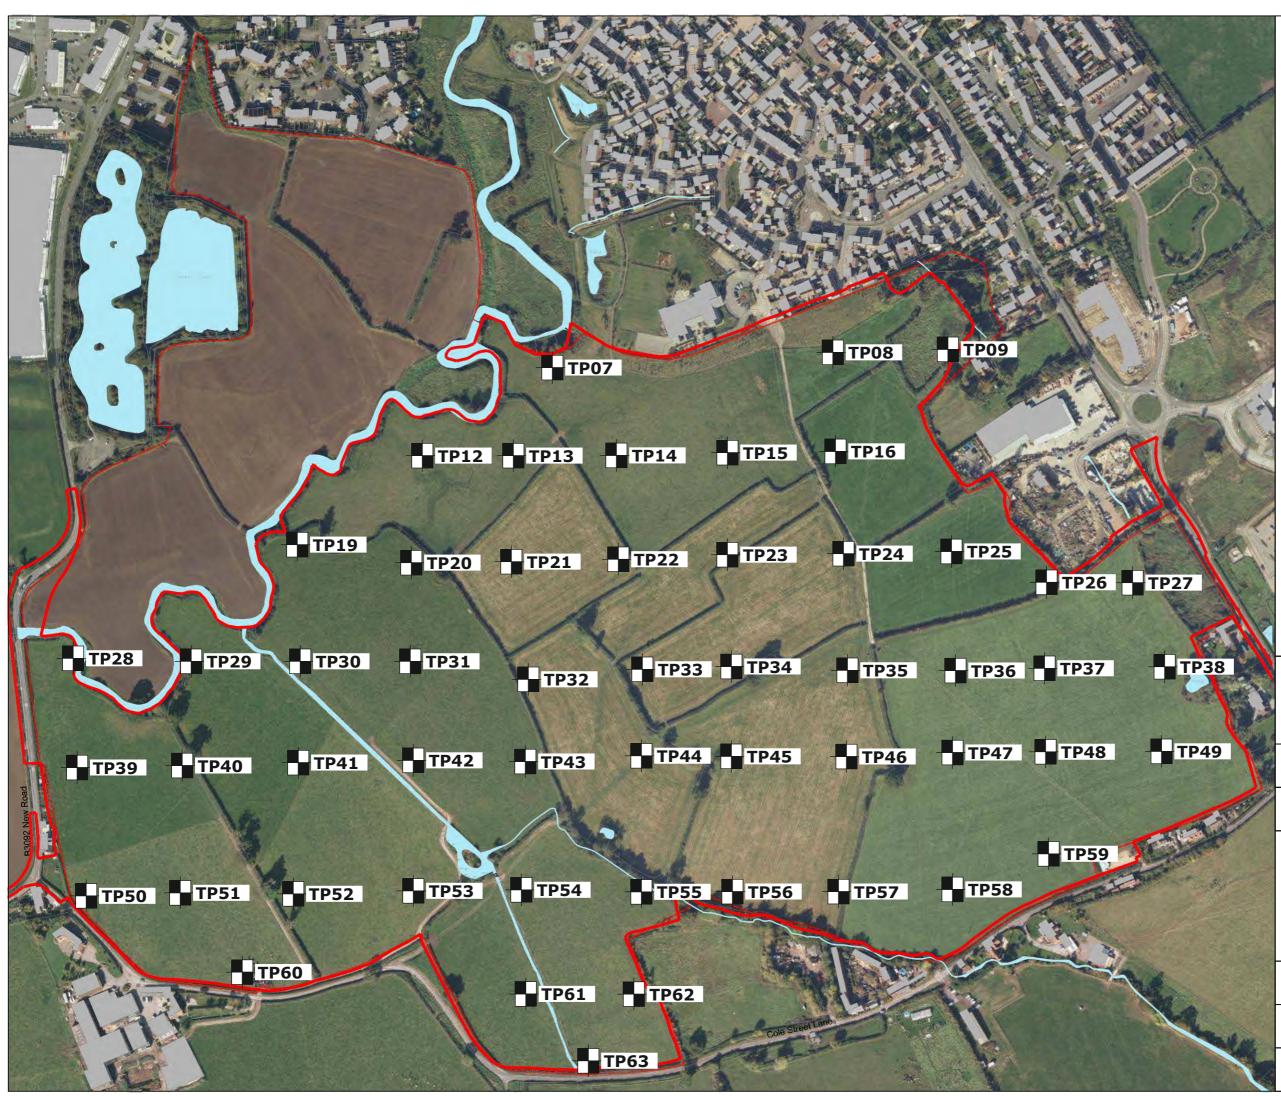

LEGEND:

Trial Pit

## NOTES:

Drawn on plan supplied by client. Locations are indicative only. TPs 01 to 06, 10, 11, 17 & 18 fall outside the proposed development area and have therefore not been included.

| Job Title:                                                                                                         | LAND SOUTH OF<br>GILLINGHAM<br>DORSET |
|--------------------------------------------------------------------------------------------------------------------|---------------------------------------|
| Drawing<br>Title:                                                                                                  | TRIAL PIT LOCATION PLAN               |
| Client:                                                                                                            | WELBECK LAND                          |
| Ruddlesden geotechnical Itd<br>The Stables<br>65 Langaton Lane<br>Pinhoe Exeter<br>EX1 3SP<br>www.ruddlesden.co.uk |                                       |
| Dwg. No:                                                                                                           | 14114/04                              |
| Date:                                                                                                              | NOV-17                                |
| Scale:                                                                                                             | NTS                                   |